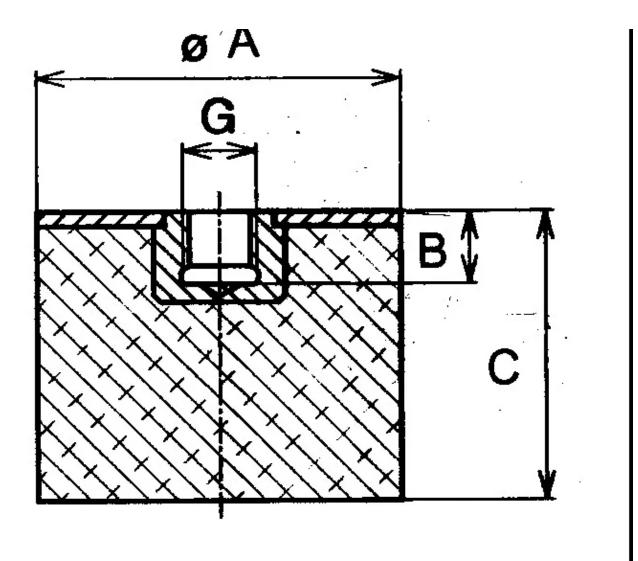

Other materials are available on request, contact our sales staff for more information.

| COMPRESSION STATIC LOAD (LBS)         | 17                 |
|---------------------------------------|--------------------|
| COMPRESSION STATIC LOAD (N)           | 77                 |
| COMPRESSION - SPRING RATE KC (LBS/IN) | 64                 |
| COMPRESSION - SPRING RATE KC (N/MM)   | 64                 |
| A (IN)                                | 0.59               |
| B (IN)                                | 0.24               |
| C (IN)                                | 0.59               |
| THREAD SIZE                           | 1/4-20 UNC         |
| DUROMETER                             | 43                 |
| ELASTOMER                             | Natural Rubber     |
| THREAD TYPE                           | Standard UNC       |
| PRODUCT TYPE                          |                    |
| MANUFACTURER                          | RPM Mechanical Inc |
| TYPE                                  | 5                  |
| GRADE PER SAE J429                    |                    |