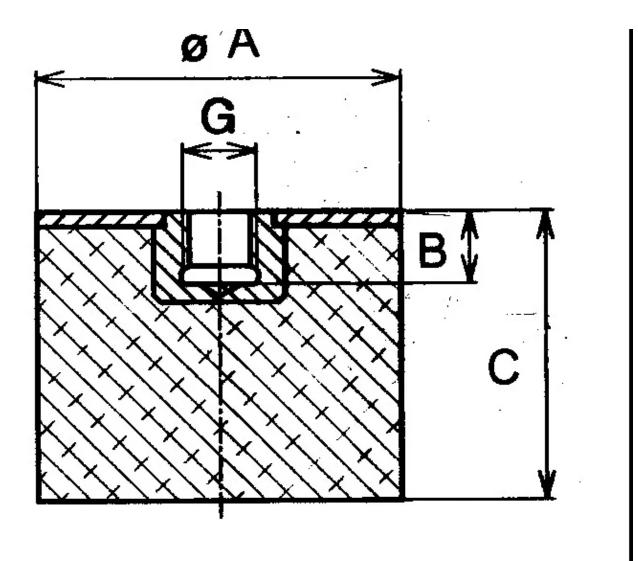

Other materials are available on request, contact our sales staff for more information.

| COMPRESSION STATIC LOAD (LBS)         | 52                 |
|---------------------------------------|--------------------|
| COMPRESSION STATIC LOAD (N)           | 230                |
| COMPRESSION - SPRING RATE KC (LBS/IN) | 192                |
| COMPRESSION - SPRING RATE KC (N/MM)   | 192                |
| A (IN)                                | 0.59               |
| B (IN)                                | 0.24               |
| C (IN)                                | 0.59               |
| THREAD SIZE                           | 1/4-20 UNC         |
| DUROMETER                             | 68                 |
| ELASTOMER                             | Natural Rubber     |
| THREAD TYPE                           | Standard UNC       |
| PRODUCT TYPE                          |                    |
| MANUFACTURER                          | RPM Mechanical Inc |
| TYPE                                  | 5                  |
| GRADE PER SAE J429                    |                    |