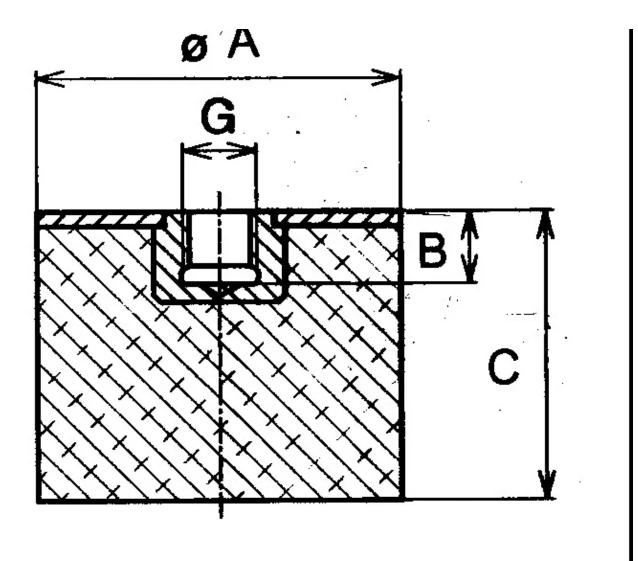

Other materials are available on request, contact our sales staff for more information.

| COMPRESSION STATIC LOAD (LBS)         | 144                |
|---------------------------------------|--------------------|
| COMPRESSION STATIC LOAD (N)           | 641                |
| COMPRESSION - SPRING RATE KC (LBS/IN) | 321                |
| COMPRESSION - SPRING RATE KC (N/MM)   | 321                |
| A (IN)                                | 1                  |
| B (IN)                                | 0.24               |
| C (IN)                                | 0.67               |
| THREAD SIZE                           | 1/4-20 UNC         |
| DUROMETER                             | 68                 |
| ELASTOMER                             | Natural Rubber     |
| THREAD TYPE                           | Standard UNC       |
| PRODUCT TYPE                          |                    |
| MANUFACTURER                          | RPM Mechanical Inc |
| TYPE                                  | 5                  |
| GRADE PER SAE J429                    |                    |