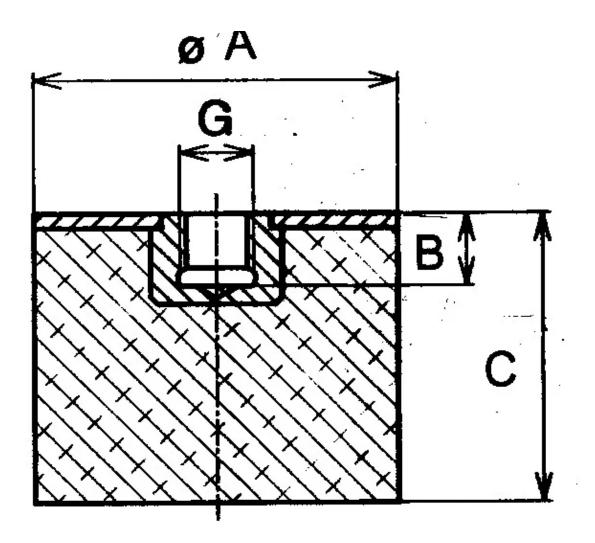

Other materials are available on request, contact our sales staff for more information.

| COMPRESSION STATIC LOAD (LBS)         | 72                 |
|---------------------------------------|--------------------|
| COMPRESSION STATIC LOAD (N)           | 322                |
| COMPRESSION - SPRING RATE KC (LBS/IN) | 101                |
| COMPRESSION - SPRING RATE KC (N/MM)   | 101                |
| A (IN)                                | 1                  |
| B (IN)                                | 0.24               |
| C (IN)                                | 1                  |
| THREAD SIZE                           | 1/4-20 UNC         |
| DUROMETER                             | 57                 |
| ELASTOMER                             | Natural Rubber     |
| THREAD TYPE                           | Standard UNC       |
| PRODUCT TYPE                          |                    |
| MANUFACTURER                          | RPM Mechanical Inc |
| ТҮРЕ                                  | 5                  |
| GRADE PER SAE J429                    |                    |