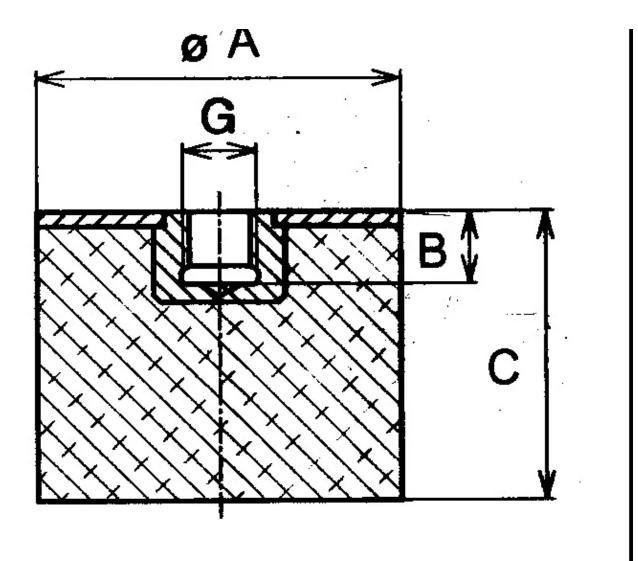

Other materials are available on request, contact our sales staff for more information.

| COMPRESSION STATIC LOAD (LBS)         | 172                |
|---------------------------------------|--------------------|
| COMPRESSION STATIC LOAD (N)           | 765                |
| COMPRESSION - SPRING RATE KC (LBS/IN) | 500                |
| COMPRESSION - SPRING RATE KC (N/MM)   | 500                |
| A (IN)                                | 1.18               |
| B (IN)                                | 0.31               |
| C (IN)                                | 0.59               |
| THREAD SIZE                           | 5/16-18 UNC        |
| DUROMETER                             | 57                 |
| ELASTOMER                             | Natural Rubber     |
| THREAD TYPE                           | Standard UNC       |
| PRODUCT TYPE                          |                    |
| MANUFACTURER                          | RPM Mechanical Inc |
| TYPE                                  | 5                  |
| GRADE PER SAE J429                    |                    |