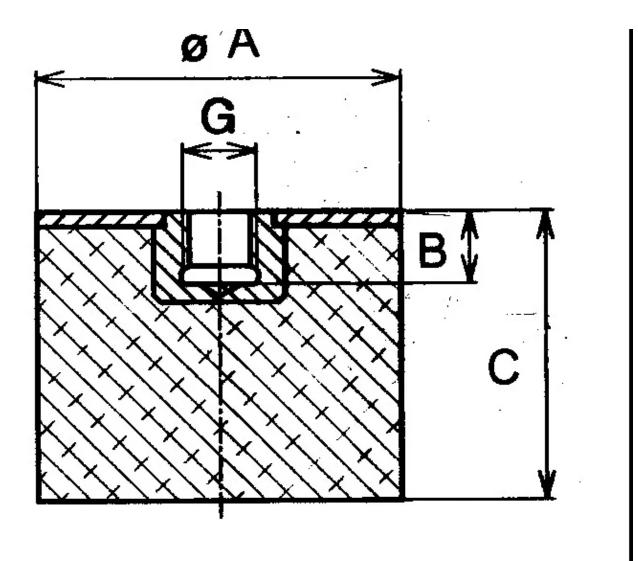

Other materials are available on request, contact our sales staff for more information.

| COMPRESSION STATIC LOAD (LBS)         | 71                 |
|---------------------------------------|--------------------|
| COMPRESSION STATIC LOAD (N)           | 315                |
| COMPRESSION - SPRING RATE KC (LBS/IN) | 138                |
| COMPRESSION - SPRING RATE KC (N/MM)   | 138                |
| A (IN)                                | 1.18               |
| B (IN)                                | 0.31               |
| C (IN)                                | 0.79               |
| THREAD SIZE                           | 5/16-18 UNC        |
| DUROMETER                             | 43                 |
| ELASTOMER                             | Natural Rubber     |
| THREAD TYPE                           | Standard UNC       |
| PRODUCT TYPE                          |                    |
| MANUFACTURER                          | RPM Mechanical Inc |
| TYPE                                  | 5                  |
| GRADE PER SAE J429                    |                    |