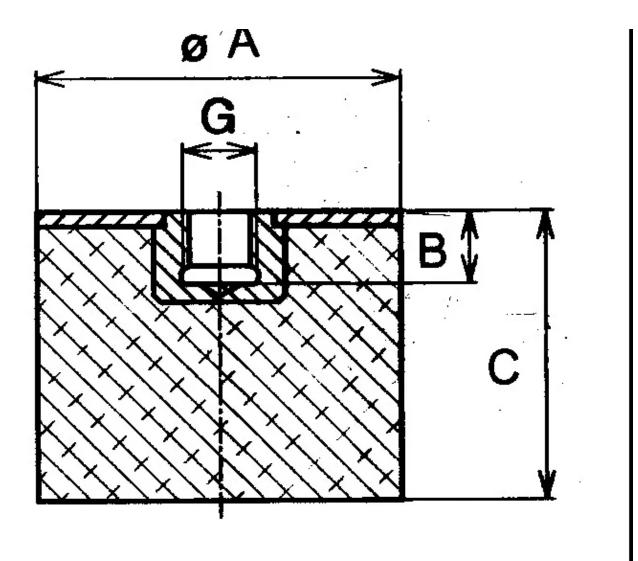

Other materials are available on request, contact our sales staff for more information.

| COMPRESSION STATIC LOAD (LBS)         | 57                 |
|---------------------------------------|--------------------|
| COMPRESSION STATIC LOAD (N)           | 252                |
| COMPRESSION - SPRING RATE KC (LBS/IN) | 67                 |
| COMPRESSION - SPRING RATE KC (N/MM)   | 67                 |
| A (IN)                                | 1.18               |
| B (IN)                                | 0.31               |
| C (IN)                                | 1.18               |
| THREAD SIZE                           | 5/16-18 UNC        |
| DUROMETER                             | 43                 |
| ELASTOMER                             | Natural Rubber     |
| THREAD TYPE                           | Standard UNC       |
| PRODUCT TYPE                          |                    |
| MANUFACTURER                          | RPM Mechanical Inc |
| TYPE                                  | 5                  |
| GRADE PER SAE J429                    |                    |