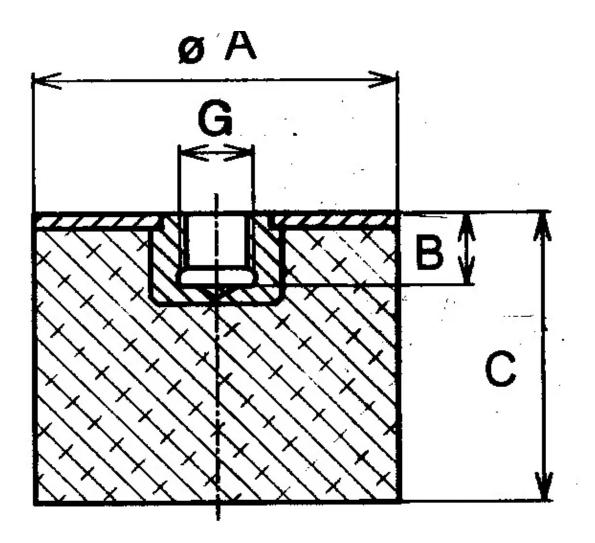

Other materials are available on request, contact our sales staff for more information.

| COMPRESSION STATIC LOAD (LBS)         | 216                |
|---------------------------------------|--------------------|
| COMPRESSION STATIC LOAD (N)           | 960                |
| COMPRESSION - SPRING RATE KC (LBS/IN) | 272                |
| COMPRESSION - SPRING RATE KC (N/MM)   | 272                |
| A (IN)                                | 1.57               |
| B (IN)                                | 0.31               |
| C (IN)                                | 1.1                |
| THREAD SIZE                           | 5/16-18 UNC        |
| DUROMETER                             | 57                 |
| ELASTOMER                             | Natural Rubber     |
| THREAD TYPE                           | Standard UNC       |
| PRODUCT TYPE                          |                    |
| MANUFACTURER                          | RPM Mechanical Inc |
| ТҮРЕ                                  | 5                  |
| GRADE PER SAE J429                    |                    |