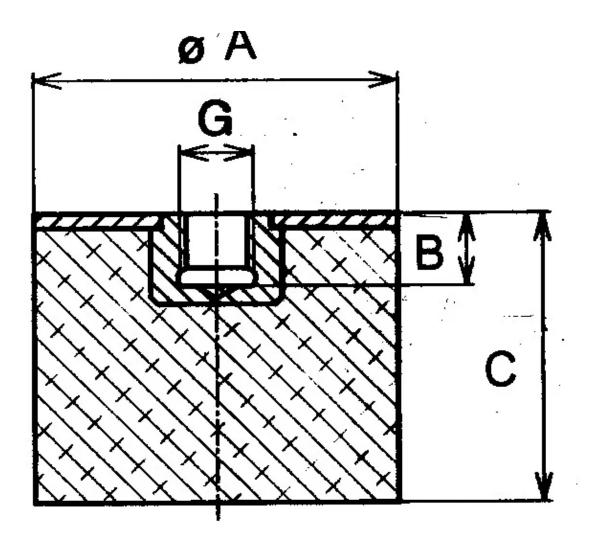

Other materials are available on request, contact our sales staff for more information.

| COMPRESSION STATIC LOAD (LBS)         | 914                |
|---------------------------------------|--------------------|
| COMPRESSION STATIC LOAD (N)           | 4067               |
| COMPRESSION - SPRING RATE KC (LBS/IN) | 1931               |
| COMPRESSION - SPRING RATE KC (N/MM)   | 1931               |
| A (IN)                                | 2                  |
| B (IN)                                | 0.39               |
| C (IN)                                | 0.83               |
| THREAD SIZE                           | 3/8-16 UNC         |
| DUROMETER                             | 68                 |
| ELASTOMER                             | Natural Rubber     |
| THREAD TYPE                           | Standard UNC       |
| PRODUCT TYPE                          |                    |
| MANUFACTURER                          | RPM Mechanical Inc |
| ТҮРЕ                                  | 5                  |
| GRADE PER SAE J429                    |                    |