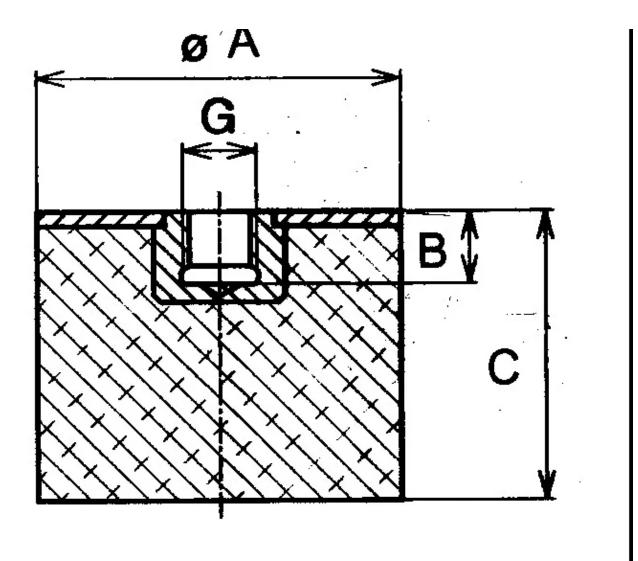

Other materials are available on request, contact our sales staff for more information.

| COMPRESSION STATIC LOAD (LBS)         | 408                |
|---------------------------------------|--------------------|
| COMPRESSION STATIC LOAD (N)           | 1819               |
| COMPRESSION - SPRING RATE KC (LBS/IN) | 576                |
| COMPRESSION - SPRING RATE KC (N/MM)   | 576                |
| A (IN)                                | 2                  |
| B (IN)                                | 0.47               |
| C (IN)                                | 1.1                |
| THREAD SIZE                           | 1/2-13 UNC         |
| DUROMETER                             | 57                 |
| ELASTOMER                             | Natural Rubber     |
| THREAD TYPE                           | Standard UNC       |
| PRODUCT TYPE                          |                    |
| MANUFACTURER                          | RPM Mechanical Inc |
| TYPE                                  | 5                  |
| GRADE PER SAE J429                    |                    |