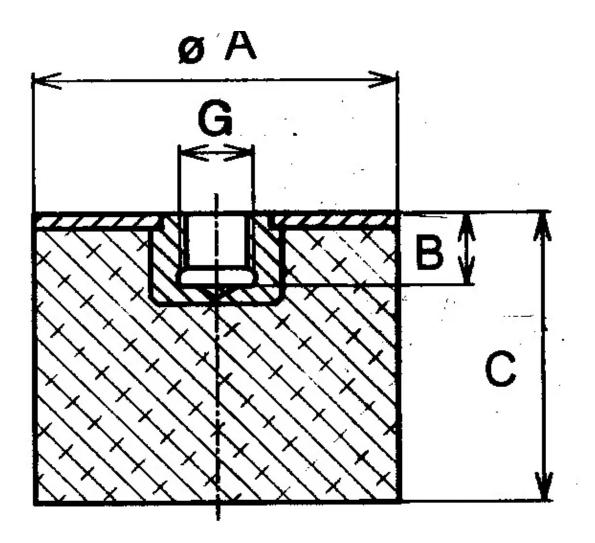

Other materials are available on request, contact our sales staff for more information.

| COMPRESSION STATIC LOAD (LBS)         | 408                |
|---------------------------------------|--------------------|
| COMPRESSION STATIC LOAD (N)           | 1819               |
| COMPRESSION - SPRING RATE KC (LBS/IN) | 576                |
| COMPRESSION - SPRING RATE KC (N/MM)   | 576                |
| A (IN)                                | 2                  |
| B (IN)                                | 0.39               |
| C (IN)                                | 1.1                |
| THREAD SIZE                           | 3/8-16 UNC         |
| DUROMETER                             | 57                 |
| ELASTOMER                             | Natural Rubber     |
| THREAD TYPE                           | Standard UNC       |
| PRODUCT TYPE                          |                    |
| MANUFACTURER                          | RPM Mechanical Inc |
| ТҮРЕ                                  | 5                  |
| GRADE PER SAE J429                    |                    |