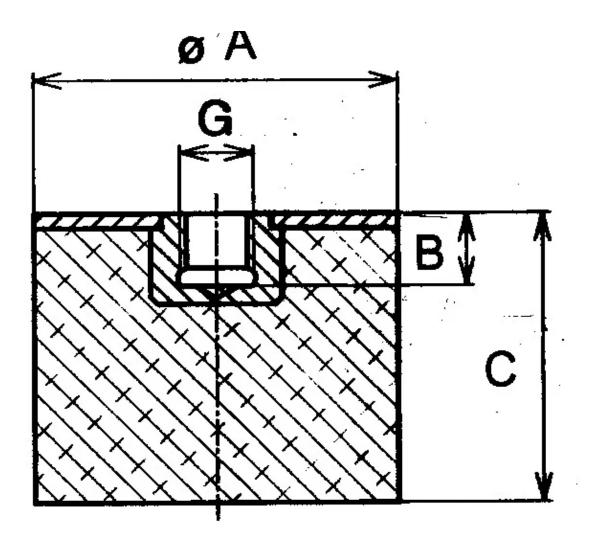

Other materials are available on request, contact our sales staff for more information.

| COMPRESSION STATIC LOAD (LBS)         | 220                |
|---------------------------------------|--------------------|
| COMPRESSION STATIC LOAD (N)           | 982                |
| COMPRESSION - SPRING RATE KC (LBS/IN) | 311                |
| COMPRESSION - SPRING RATE KC (N/MM)   | 311                |
| A (IN)                                | 2                  |
| B (IN)                                | 0.47               |
| C (IN)                                | 1.1                |
| THREAD SIZE                           | 1/2-13 UNC         |
| DUROMETER                             | 43                 |
| ELASTOMER                             | Natural Rubber     |
| THREAD TYPE                           | Standard UNC       |
| PRODUCT TYPE                          |                    |
| MANUFACTURER                          | RPM Mechanical Inc |
| ТҮРЕ                                  | 5                  |
| GRADE PER SAE J429                    |                    |