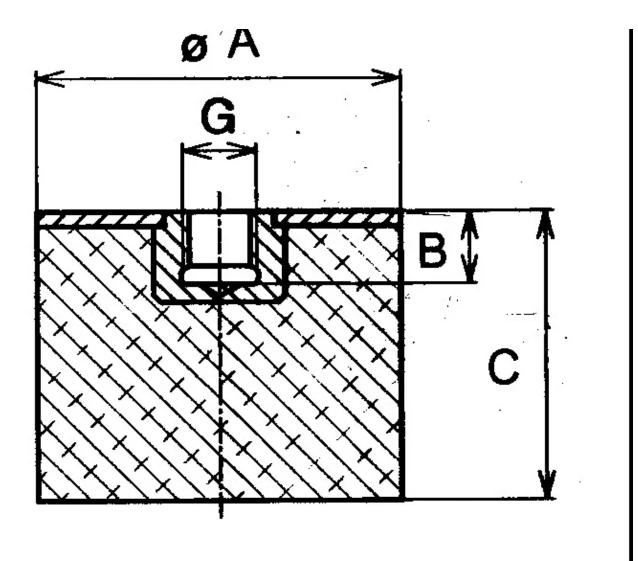

Other materials are available on request, contact our sales staff for more information.

| COMPRESSION STATIC LOAD (LBS)         | 220                |
|---------------------------------------|--------------------|
| COMPRESSION STATIC LOAD (N)           | 982                |
| COMPRESSION - SPRING RATE KC (LBS/IN) | 311                |
| COMPRESSION - SPRING RATE KC (N/MM)   | 311                |
| A (IN)                                | 2                  |
| B (IN)                                | 0.39               |
| C (IN)                                | 1.1                |
| THREAD SIZE                           | 3/8-16 UNC         |
| DUROMETER                             | 43                 |
| ELASTOMER                             | Natural Rubber     |
| THREAD TYPE                           | Standard UNC       |
| PRODUCT TYPE                          |                    |
| MANUFACTURER                          | RPM Mechanical Inc |
| TYPE                                  | 5                  |
| GRADE PER SAE J429                    |                    |