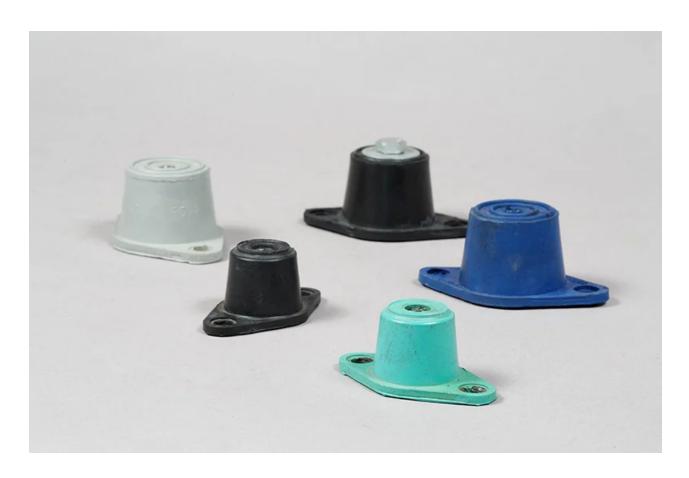

## CM-1-115

in HVAC Neoprene Mounts

\*Loads up to 4,000 lbs. Material: Neoprene and steel

RPM's flange mounted compression mounts offer a quick and easy way to isolate your equipment. Simply fix the base of the mount to your surface and place your unit on the top surface of the

RPM's Double Deflection mount series ensure your equipment keeps running and operating efficiently.

Available in a variety of sizes and colors to differentiate different applications. Call RPM today!