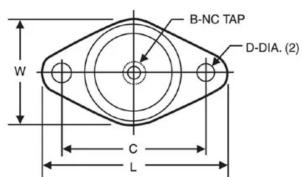

## Specifications

| A (IN)                | 1 3/8            |
|-----------------------|------------------|
| B (IN)                | 1/4              |
| C (IN)                | 2 3/8            |
| D (IN)                | 11/32            |
| E (IN)                | 3/16             |
| H (IN)                | 1 1/4            |
| H (MM)                |                  |
| L (IN)                | 3 1/8            |
| L (MM)                |                  |
| HEIGHT (IN)           | 1 1/4            |
| WIDTH (IN)            | 1 3/4            |
| COLOR                 | Black            |
| MAX LOAD RATING (LBS) | 115              |
| W (IN)                | 1 3/4            |
| W (MM)                |                  |
| BASE                  | Diamond          |
| MATERIAL              | Neoprene   Steel |
| LENGTH (IN)           | 3 1/8            |
| LENGTH (MM)           |                  |