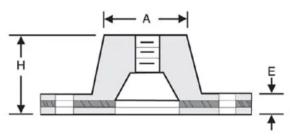

## Specifications

| A (IN)                | 1 3/8            |
|-----------------------|------------------|
| B (IN)                | 1/4              |
| C (IN)                | 2 3/8            |
| D (IN)                | 11/32            |
| E (IN)                | 3/16             |
| H (IN)                | 1 1/4            |
| H (MM)                |                  |
| L (IN)                | 3 1/8            |
| L (MM)                |                  |
| HEIGHT (IN)           | 1 1/4            |
| WIDTH (IN)            | 1 3/4            |
| COLOR                 | Black            |
| MAX LOAD RATING (LBS) | 115              |
| W (IN)                | 1 3/4            |
| W (MM)                |                  |
| BASE                  | Diamond          |
| MATERIAL              | Neoprene   Steel |
| LENGTH (IN)           | 3 1/8            |
| LENGTH (MM)           |                  |