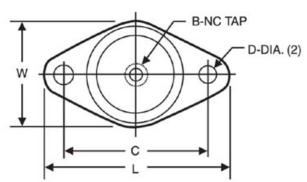

## Specifications

| A (IN)                | 1 1/4          |
|-----------------------|----------------|
| B (IN)                | 5/16           |
| C (IN)                | 2 3/8          |
| D (IN)                | 11/32          |
| E (IN)                | 3/16           |
| H (IN)                | 1 1/4          |
| H (MM)                |                |
| L (IN)                | 3 1/8          |
| L (MM)                |                |
| HEIGHT (IN)           | 1 1/4          |
| WIDTH (IN)            | 1 3/4          |
| COLOR                 | Black          |
| MAX LOAD RATING (LBS) | 45             |
| W (IN)                | 1 3/4          |
| W (MM)                |                |
| BASE                  | Diamond        |
| MATERIAL              | Neoprene Steel |
| LENGTH (IN)           | 3 1/8          |
| LENGTH (MM)           |                |