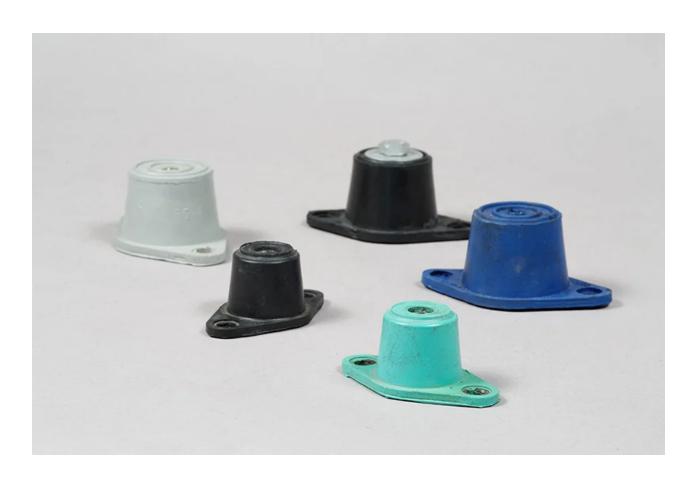

## CM-1-Black

in HVAC Neoprene Mounts

\*Loads up to 4,000 lbs. Material: Neoprene and steel

RPM's flange mounted compression mounts offer a quick and easy way to isolate your equipment. Simply fix the base of the mount to your surface and place your unit on the top surface of the

RPM's Double Deflection mount series ensure your equipment keeps running and operating efficiently.

Available in a variety of sizes and colors to differentiate different applications. Call RPM today!