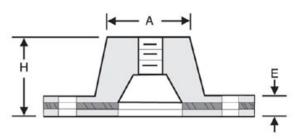

## Specifications

| A (IN)                | 1 1/4          |
|-----------------------|----------------|
| B (IN)                | 5/16           |
| C (IN)                | 2 3/8          |
| D (IN)                | 11/32          |
| E (IN)                | 3/16           |
| H (IN)                | 1 1/4          |
| H (MM)                |                |
| L (IN)                | 3 1/8          |
| L (MM)                |                |
| HEIGHT (IN)           | 1 1/4          |
| WIDTH (IN)            | 1 3/4          |
| COLOR                 | Black          |
| MAX LOAD RATING (LBS) | 45             |
| W (IN)                | 1 3/4          |
| W (MM)                |                |
| BASE                  | Diamond        |
| MATERIAL              | Neoprene Steel |
| LENGTH (IN)           | 3 1/8          |
| LENGTH (MM)           |                |