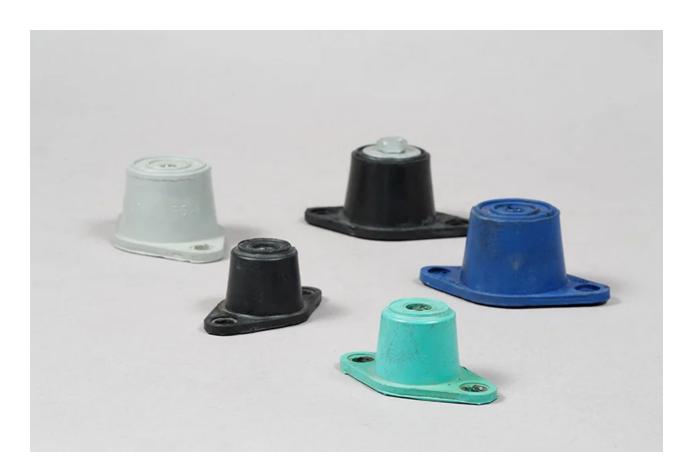

## CM-3-200\*

in HVAC Neoprene Mounts

\*Loads up to 4,000 lbs. Material: Neoprene and steel

RPM's flange mounted compression mounts offer a quick and easy way to isolate your equipment. Simply fix the base of the mount to your surface and place your unit on the top surface of the

RPM's Double Deflection mount series ensure your equipment keeps running and operating efficiently.

Available in a variety of sizes and colors to differentiate different applications. Call RPM today!