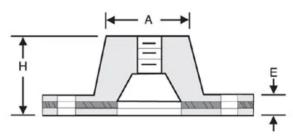

## Specifications

| A (IN)                | 1 3/4            |
|-----------------------|------------------|
| B (IN)                | 3/8              |
| C (IN)                | 3 1/8            |
| D (IN)                | 0.5              |
| E (IN)                | 1/4              |
| H (IN)                | 2                |
| H (MM)                |                  |
| L (IN)                | 4                |
| L (MM)                |                  |
| HEIGHT (IN)           | 2                |
| WIDTH (IN)            | 2 3/8            |
| COLOR                 | Blue             |
| MAX LOAD RATING (LBS) | 200              |
| W (IN)                | 2 3/8            |
| W (MM)                |                  |
| BASE                  | Square           |
| MATERIAL              | Neoprene   Steel |
| LENGTH (IN)           | 4                |
| LENGTH (MM)           |                  |