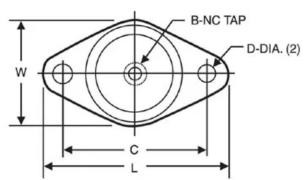

## Specifications

| A (IN)                | 1 3/4            |
|-----------------------|------------------|
| B (IN)                | 3/8              |
| C (IN)                | 3 1/8            |
| D (IN)                | 0.5              |
| E (IN)                | 1/4              |
| H (IN)                | 2                |
| H (MM)                |                  |
| L (IN)                | 4                |
| L (MM)                |                  |
| HEIGHT (IN)           | 2                |
| WIDTH (IN)            | 2 3/8            |
| COLOR                 | Blue             |
| MAX LOAD RATING (LBS) | 200              |
| W (IN)                | 2 3/8            |
| W (MM)                |                  |
| BASE                  | Square           |
| MATERIAL              | Neoprene   Steel |
| LENGTH (IN)           | 4                |
| LENGTH (MM)           |                  |