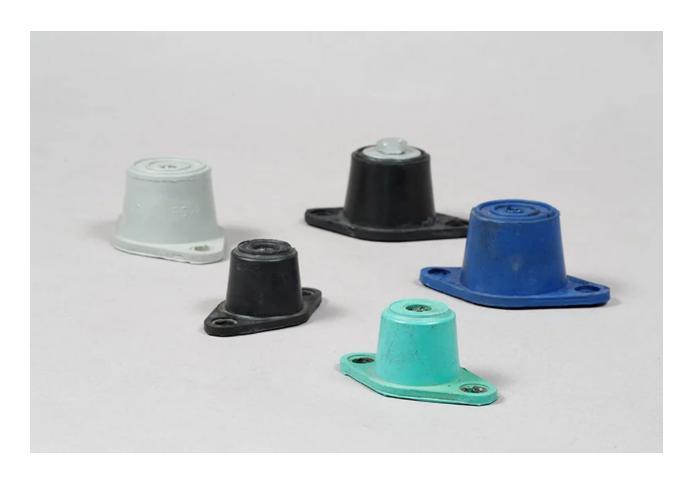

## CM-3-400\*

in HVAC Neoprene Mounts

\*Loads up to 4,000 lbs. Material: Neoprene and steel

RPM's flange mounted compression mounts offer a quick and easy way to isolate your equipment. Simply fix the base of the mount to your surface and place your unit on the top surface of the

RPM's Double Deflection mount series ensure your equipment keeps running and operating efficiently.

Available in a variety of sizes and colors to differentiate different applications. Call RPM today!