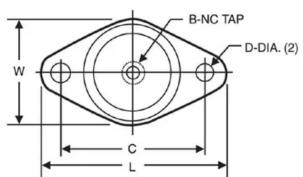

## Specifications

| A (IN)                | 1 3/4            |
|-----------------------|------------------|
| B (IN)                | 3/8              |
| C (IN)                | 3 1/8            |
| D (IN)                | 0.5              |
| E (IN)                | 1/4              |
| H (IN)                | 2                |
| H (MM)                |                  |
| L (IN)                | 4                |
| L (MM)                |                  |
| HEIGHT (IN)           | 2                |
| WIDTH (IN)            | 2 3/8            |
| COLOR                 | Green            |
| MAX LOAD RATING (LBS) | 400              |
| W (IN)                | 2 3/8            |
| W (MM)                |                  |
| BASE                  | Square           |
| MATERIAL              | Neoprene   Steel |
| LENGTH (IN)           | 4                |
| LENGTH (MM)           |                  |