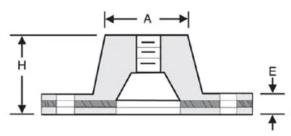

## Specifications

| A (IN)                | 1 3/4            |
|-----------------------|------------------|
| B (IN)                | 3/8              |
| C (IN)                | 3 1/8            |
| D (IN)                | 0.5              |
| E (IN)                | 1/4              |
| H (IN)                | 2                |
| H (MM)                |                  |
| L (IN)                | 4                |
| L (MM)                |                  |
| HEIGHT (IN)           | 2                |
| WIDTH (IN)            | 2 3/8            |
| COLOR                 | Green            |
| MAX LOAD RATING (LBS) | 400              |
| W (IN)                | 2 3/8            |
| W (MM)                |                  |
| BASE                  | Square           |
| MATERIAL              | Neoprene   Steel |
| LENGTH (IN)           | 4                |
| LENGTH (MM)           |                  |