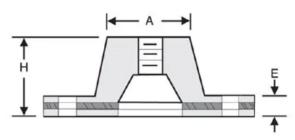

## Specifications

| A (IN)                | 1 3/4          |
|-----------------------|----------------|
| B (IN)                | 3/8            |
| C (IN)                | 3 1/8          |
| D (IN)                | 0.5            |
| E (IN)                | 1/4            |
| H (IN)                | 2              |
| H (MM)                |                |
| L (IN)                | 4              |
| L (MM)                |                |
| HEIGHT (IN)           | 2              |
| WIDTH (IN)            | 2 3/8          |
| COLOR                 | Black          |
| MAX LOAD RATING (LBS) | 500            |
| W (IN)                | 2 3/8          |
| W (MM)                |                |
| BASE                  | Square         |
| MATERIAL              | Neoprene Steel |
| LENGTH (IN)           | 4              |
| LENGTH (MM)           |                |