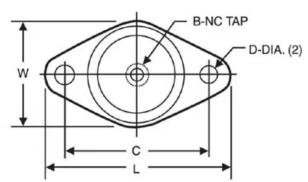

## Specifications

| A (IN)                | 1 3/4          |
|-----------------------|----------------|
| B (IN)                | 3/8            |
| C (IN)                | 3 1/8          |
| D (IN)                | 0.5            |
| E (IN)                | 1/4            |
| H (IN)                | 2              |
| H (MM)                |                |
| L (IN)                | 4              |
| L (MM)                |                |
| HEIGHT (IN)           | 2              |
| WIDTH (IN)            | 2 3/8          |
| COLOR                 | Black          |
| MAX LOAD RATING (LBS) | 500            |
| W (IN)                | 2 3/8          |
| W (MM)                |                |
| BASE                  | Square         |
| MATERIAL              | Neoprene Steel |
| LENGTH (IN)           | 4              |
| LENGTH (MM)           |                |