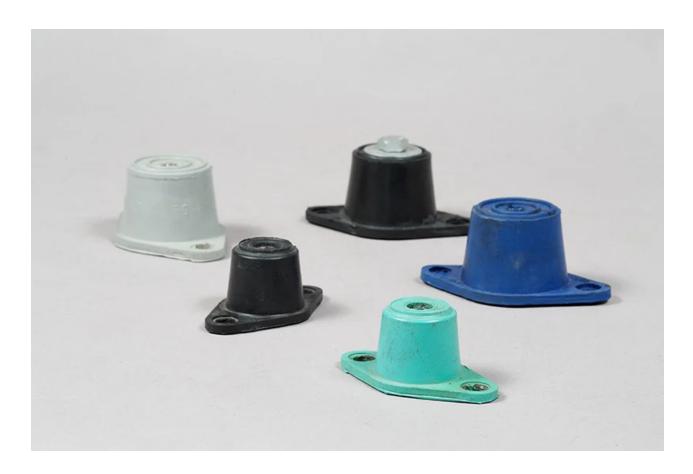

## CM-3-500\*

in HVAC Neoprene Mounts

\*Loads up to 4,000 lbs. Material: Neoprene and steel

RPM's flange mounted compression mounts offer a quick and easy way to isolate your equipment. Simply fix the base of the mount to your surface and place your unit on the top surface of the

RPM's Double Deflection mount series ensure your equipment keeps running and operating efficiently.

Available in a variety of sizes and colors to differentiate different applications. Call RPM today!