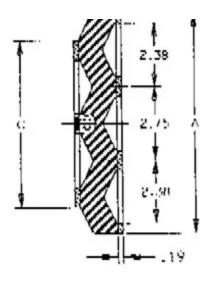

| A (IN)                      | 8.25             |
|-----------------------------|------------------|
| B (IN)                      |                  |
| C (IN)                      | 6.25             |
| D (IN)                      |                  |
| E (IN)                      | 5.75             |
| F (IN)                      | 5                |
| F (MM)                      | 127              |
| H (IN)                      |                  |
| H (MM)                      |                  |
| WEIGHT (LBS/FT)             | 3.7              |
| WEIGHT (KG)                 | 1.7              |
| G (IN)                      | 5.75             |
| G (MM)                      | 146.1            |
| MAX AXIAL LOAD RATING (LBS) | 1000             |
| MAX AXIAL LOAD RATING (N)   | 4448             |
| MAX AXIAL DEFLECTION (IN)   | 0.25             |
| MAX AXIAL DEFLECTION (MM)   | 6.4              |
| J (IN)                      | 0.39             |
| J (MM)                      | 9.9              |
| K (IN)                      |                  |
| K (MM)                      |                  |
| PRODUCT TYPE                | Mounts           |
| MANUFACTURER                | Lord Corporation |