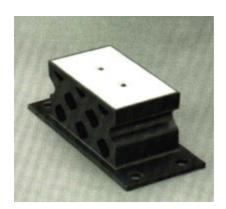

## J-1575-1

in Lattice Mount

Lord Machinery Mounts are designed to support heavy equipment and isolate intermittent or continuous vibration.

The result is greater machine accuracy, longer service life, smoother operation and reduced maintenance.

These mounts are available in four types to suit different needs.

Lattice Mounts are recommended for applications where disturbing frequencies are as low as 6 Hz. Their lattice design provides a soft vertical spring rate combined with lateral stability.

Typical applications include shakerscreens, sifters, rubber mills, air compressors and large engines/generators.

Non-Stock Item

One hole centered in top plate.

Two holes midway in top plate.

- High-efficiency, multi-directional isolation of low frequency vibration.
- Extremely rugged and require no maintenance.
- Easily installed.
- Long service life.