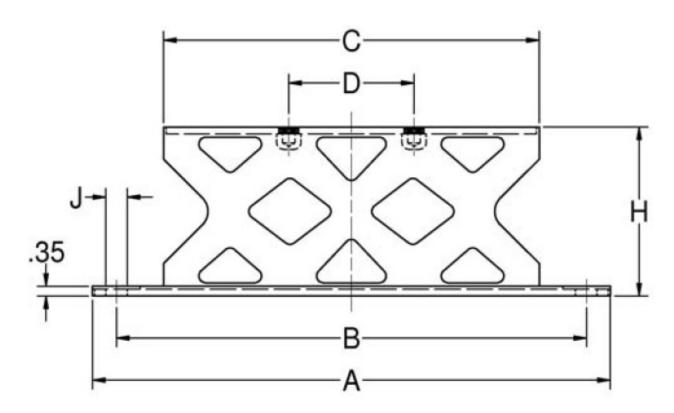

| A (IN)                      | 8.25             |
|-----------------------------|------------------|
| B (IN)                      |                  |
| C (IN)                      | 6.25             |
| D (IN)                      |                  |
| E (IN)                      | 5.75             |
| F (IN)                      | 5                |
| F (MM)                      | 127              |
| H (IN)                      |                  |
| H (MM)                      |                  |
| WEIGHT (LBS/FT)             | 3.7              |
| WEIGHT (KG)                 | 1.7              |
| G (IN)                      | 5.75             |
| G (MM)                      | 146.1            |
| MAX AXIAL LOAD RATING (LBS) | 1000             |
| MAX AXIAL LOAD RATING (N)   | 4448             |
| MAX AXIAL DEFLECTION (IN)   | 0.25             |
| MAX AXIAL DEFLECTION (MM)   | 6.4              |
| J (IN)                      | 0.39             |
| J (MM)                      | 9.9              |
| K (IN)                      |                  |
| K (MM)                      |                  |
| PRODUCT TYPE                | Mounts           |
| MANUFACTURER                | Lord Corporation |