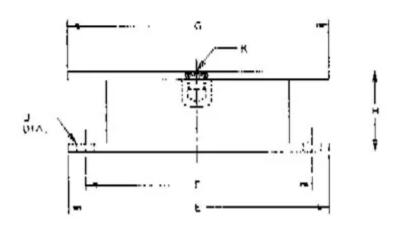

| A (IN)                      | 8.25             |
|-----------------------------|------------------|
| B (IN)                      |                  |
| C (IN)                      | 6.25             |
| D (IN)                      |                  |
| E (IN)                      | 5.75             |
| F (IN)                      | 5                |
| F (MM)                      | 127              |
| H (IN)                      |                  |
| H (MM)                      |                  |
| WEIGHT (LBS/FT)             | 3.7              |
| WEIGHT (KG)                 | 1.7              |
| G (IN)                      | 5.75             |
| G (MM)                      | 146.1            |
| MAX AXIAL LOAD RATING (LBS) | 1000             |
| MAX AXIAL LOAD RATING (N)   | 4448             |
| MAX AXIAL DEFLECTION (IN)   | 0.25             |
| MAX AXIAL DEFLECTION (MM)   | 6.4              |
| J (IN)                      | 0.39             |
| J (MM)                      | 9.9              |
| K (IN)                      |                  |
| K (MM)                      |                  |
| PRODUCT TYPE                | Mounts           |
| MANUFACTURER                | Lord Corporation |