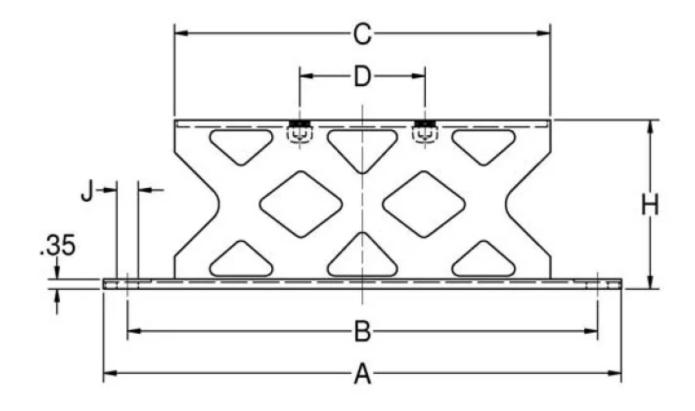

## Specifications

| A (IN) | 9.75 |
|--------|------|
| B (IN) | 8.12 |
| C (IN) | 5.5  |
| D (IN) |      |

| F (IN)                      | 2.06             |
|-----------------------------|------------------|
| F (MM)                      | 52.3             |
| H (IN)                      |                  |
| Н (ММ)                      |                  |
| WEIGHT (LBS/FT)             | 5.8              |
| WEIGHT (KG)                 | 2.6              |
| G (IN)                      | 3.38             |
| G (MM)                      | 85.9             |
| MAX AXIAL LOAD RATING (LBS) | 375              |
| MAX AXIAL LOAD RATING (N)   | 1668             |
| MAX AXIAL DEFLECTION (IN)   | 0.62             |
| MAX AXIAL DEFLECTION (MM)   | 15.7             |
| J (IN)                      | 0.76             |
| J (MM)                      | 19.3             |
| K (IN)                      |                  |
| К (ММ)                      |                  |
| PRODUCT TYPE                | Mounts           |
| MANUFACTURER                | Lord Corporation |
| ТҮРЕ                        | 1                |