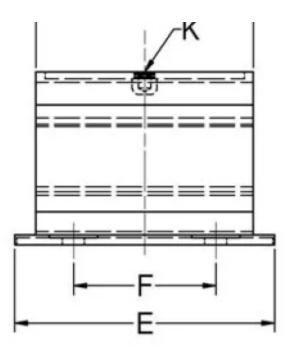

## Specifications

| A (IN) | 9.75 |
|--------|------|
| B (IN) | 8.12 |
| C (IN) | 5.5  |
| D (IN) |      |

| F (IN)                      | 2.06             |
|-----------------------------|------------------|
| F (MM)                      | 52.3             |
| H (IN)                      |                  |
| Н (ММ)                      |                  |
| WEIGHT (LBS/FT)             | 5.8              |
| WEIGHT (KG)                 | 2.6              |
| G (IN)                      | 3.38             |
| G (MM)                      | 85.9             |
| MAX AXIAL LOAD RATING (LBS) | 375              |
| MAX AXIAL LOAD RATING (N)   | 1668             |
| MAX AXIAL DEFLECTION (IN)   | 0.62             |
| MAX AXIAL DEFLECTION (MM)   | 15.7             |
| J (IN)                      | 0.76             |
| J (MM)                      | 19.3             |
| K (IN)                      |                  |
| К (ММ)                      |                  |
| PRODUCT TYPE                | Mounts           |
| MANUFACTURER                | Lord Corporation |
| ТҮРЕ                        | 1                |