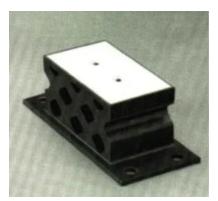

CANADA 2290 Industrial Street Burlington, Ontario L7P 1A1 USA 4392 Broadway Depew, NY 14043, USA 888.842.5668 905.335.5523 rpmrubberparts.com

in Lattice Mount

Lord Machinery Mounts are designed to support heavy equipment and isolate intermittent or continuous vibration.

The result is greater machine accuracy, longer service life, smoother operation and reduced maintenance.

These mounts are available in four types to suit different needs.

Lattice Mounts are recommended for applications where disturbing frequencies are as low as 6 Hz. Their lattice design provides a soft vertical spring rate combined with lateral stability.

Typical applications include shakerscreens, sifters, rubber mills, air compressors and large engines/generators.

Non-Stock Item

One hole centered in top plate.

- High-efficiency, multi-directional isolation of low frequency vibration.
- Extremely rugged and require no maintenance.
- Easily installed.
- Long service life.